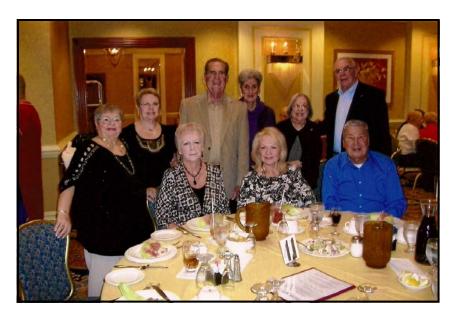

### Mary Pacifico, trip coordinator

Bottom Row - L to R - Fran Daeche, Rose Marie McCafferty, Bill McElhaney Middle Row - L to R - Lily O'Connor, Anne Lorenz, Gloria Campbell, Barb McElhaney. Top Row - L to R - Bernie O'Connor, Bill McCafferty, Joe Campbell