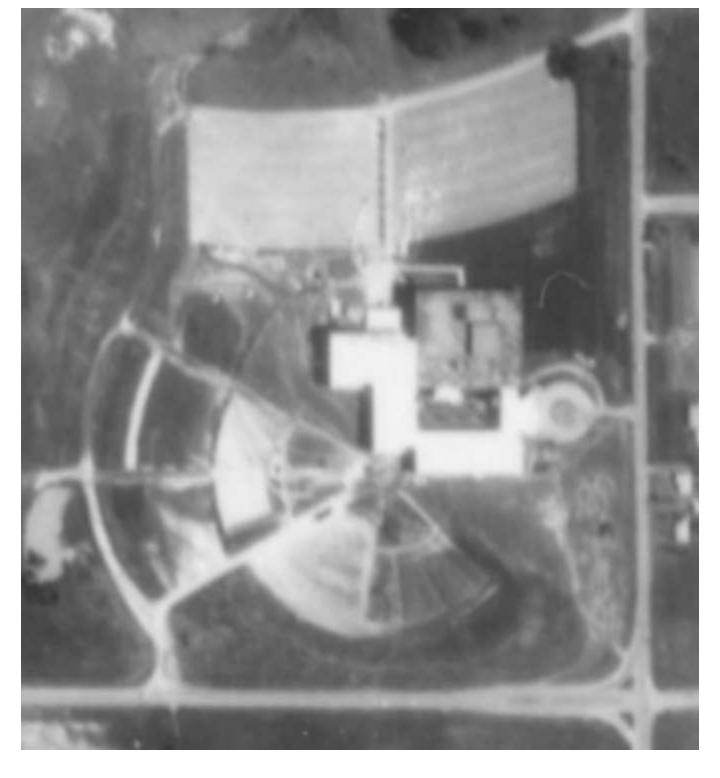

Pilot Knob & Yankee Doodle -1951 Ed Reid Farm

Pilot Knob & Yankee Doodle -1970 Original Building Page 2 of 9

Pilot Knob & Yankee Doodle -1974 Building With Additions Added

Pilot Knob & Yankee Doodle -1991 Softball Fields Still In Existence – Upper Left Corner