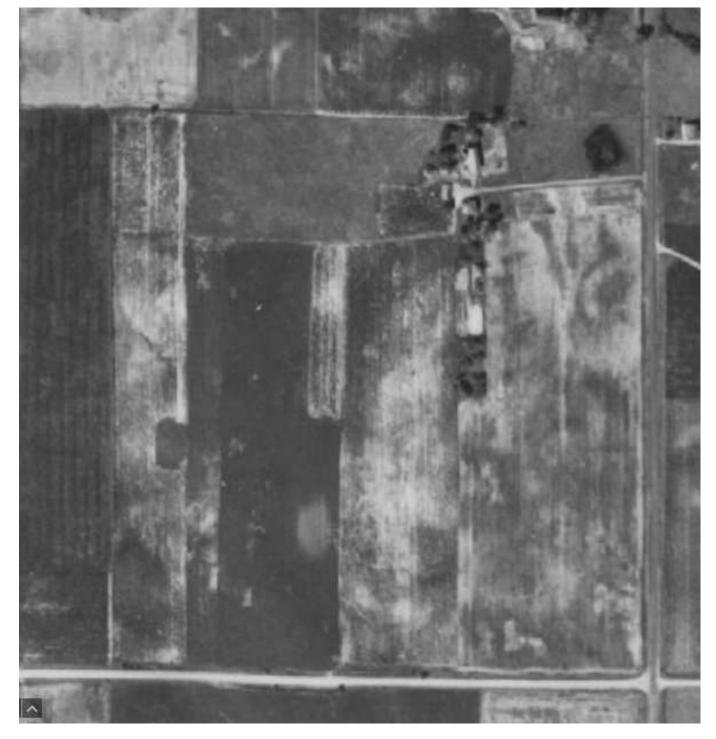

Pilot Knob & Yankee Doodle -1951 Ed Reid Farm

Pilot Knob & Yankee Doodle -1970 Original Building Page 2 of 9

Pilot Knob & Yankee Doodle -1974 Building With Additions Added

Pilot Knob & Yankee Doodle -1991 Softball Fields Still In Existence – Upper Left Corner