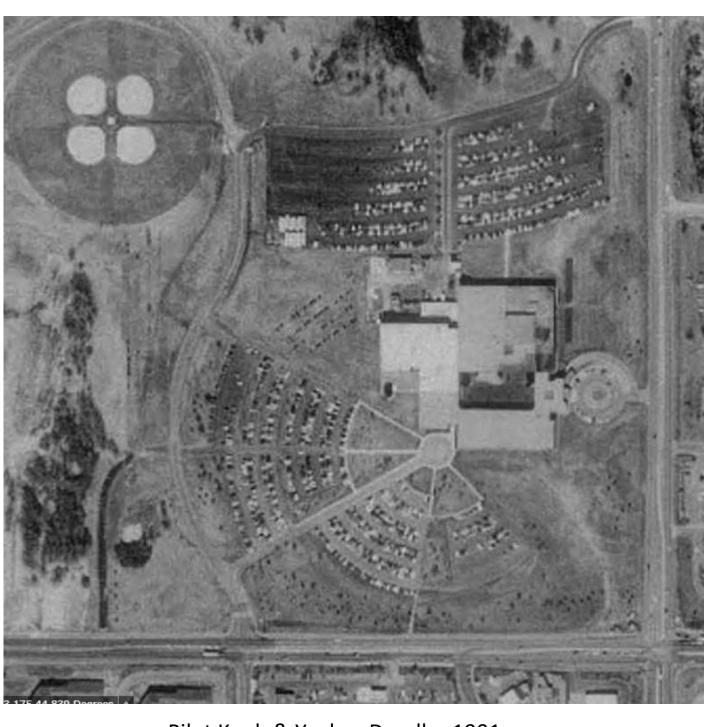

Pilot Knob & Yankee Doodle -1951 Ed Reid Farm

Pilot Knob & Yankee Doodle -1970 Original Building Page 2 of 9

Pilot Knob & Yankee Doodle -1974 Building With Additions Added

Pilot Knob & Yankee Doodle -1991 Softball Fields Still In Existence – Upper Left Corner